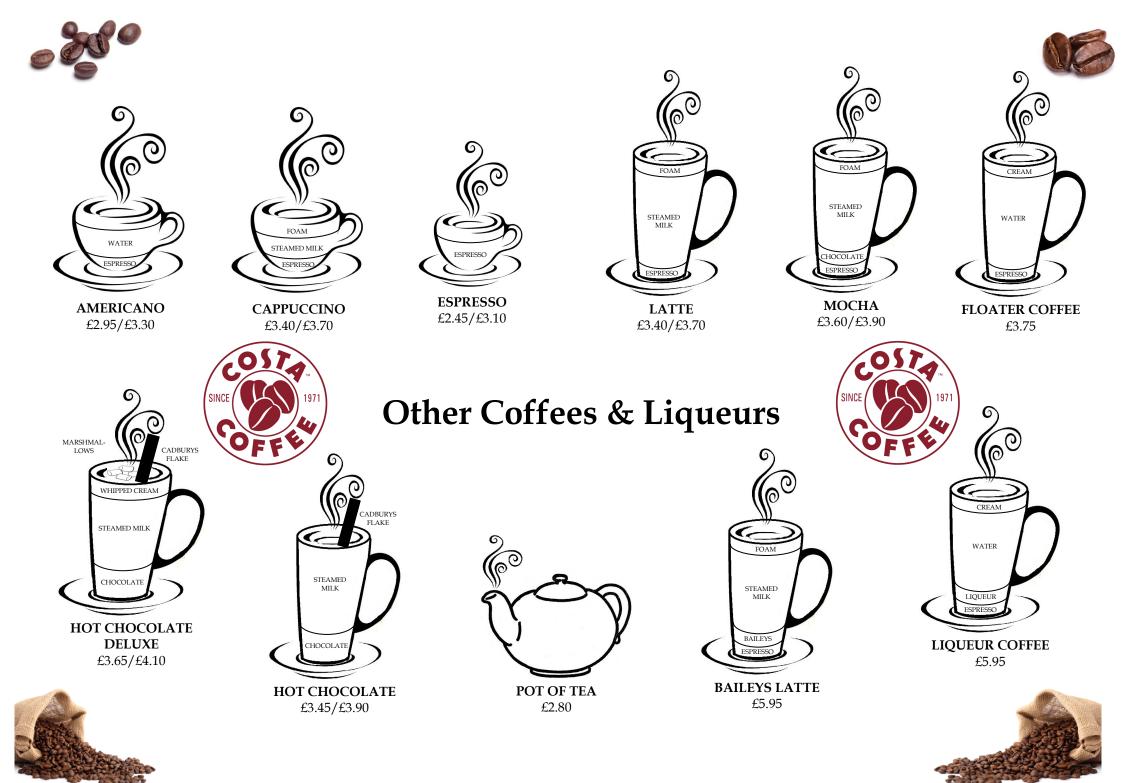

|       |

## **EXTRAS**

| ADD BEANS(64CAL)                  | £1.50 |
|-----------------------------------|-------|
| ADD GRILLED TOMATO (6CAL)         | £1.50 |
| ADD FRIED MUSHROOMS (150CAL)      | £1.50 |
| ADD HASH BROWNS (98CAL)           | £1.50 |
| ADD EGG(90CAL)                    | £1.50 |
| ADD SLICE TOAST & BUTTER (149CAL) | £1.50 |
| ADD AVOCADO SLICES (54CAL)        | £1.50 |
| ADD BACON SLICE (44CAL)           | £2.50 |
| ADD SAUSAGE (254CAL)              | £2.50 |

\*whilst dishes do not directly contain allergens and ingredients unsuitable for some guests, we cannot guarantee they are solely produced in a gluten free or allergen free environment Cross contamination can occur, especially with fried ingredients

Please speak to a member of staff if you have allergies